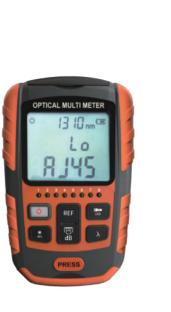

## NK260 Mini Optical Power Meter

NK260 series OPM and VFL all-in-one machine are controlled by single chip microprocessor with complete functions. It can be well protected by using embedded detector and laser. It has 10 standard wavelengths, such as 1270nm/1577nm. It also has frequency identification, automatic shutdown function, CW/1Hz/2Hz red light modes, wavelength memory, user calibration, and RJ45 network cable sequence and tracking test function. NK260 series is mainly used for continuous optical signal, continuous modulation optical signal power measurement, optical fiber link loss test and optical fiber line on-off test. It is widely used in optical cable construction and maintenance, optical fiber communication, optical cable sensing, Optical CATV and other fields.

# **Product features**

High-definition broken Multi-function integration code screen the display VFL/RJ45 Length/RJ45 Sequence/LED Wavelength is automatically effect is more delicate

**Optical Cable Patrol Analyze** 