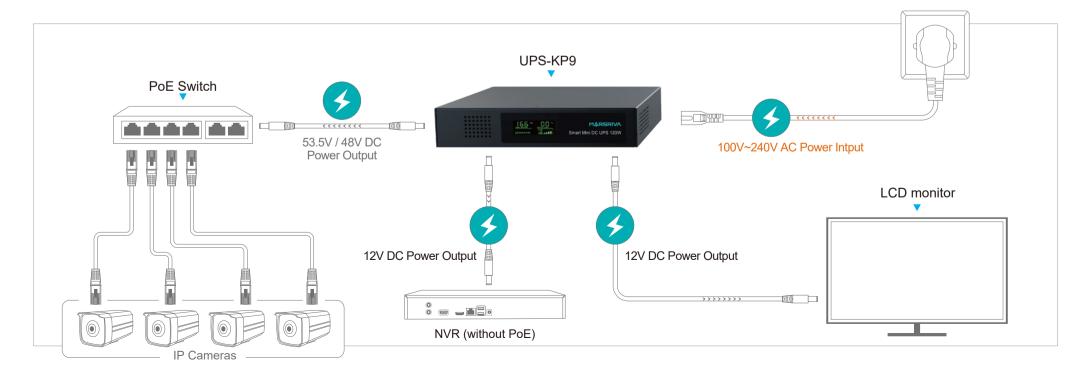

## Multi-output

10\*DC + 1\*PoE outputs support powering up 11+ devices

### High Power Budget

120 watts max total output power, single port also supports up to 120 watts 53.5V / 2.2A (Max.), 48V / 2.5A (Max.) supported

#### **Broad Compatibility**

With 12V/48V/53.5V DC and 24V/48V passive PoE output, up to 120 watts output power, KP9 is compatible with most of the digital devices, such as PoE switches