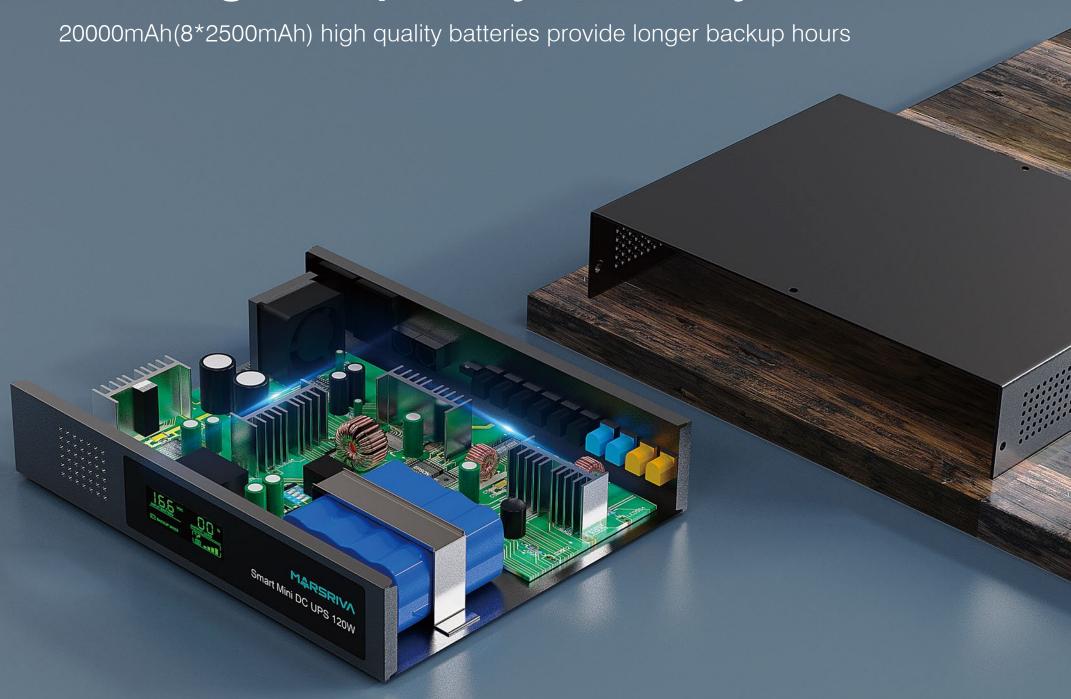

#### Smart Mini DC UPS

Intelligent Power Distribution / True 120W Output





## Multi-output

10\*DC + 1\*PoE outputs support powering up 11+ devices



# High-capacity Battery





## AC to DC 0 ms Transfer

Keep your devices stay working when UPS shift from AC mode to battery mode



### High Power Budget

120 watts max total output power, single port also supports up to 120 watts 53.5V / 2.2A (Max.), 48V / 2.5A (Max.) supported



#### Advanced Temperature Control

Air cooling system provides maximum heat dissipation, ensuring long-term stability of the UPS



### Durable Metal Product Housing

The interior components of KP9 are protected by high-quality metal casing to ensure a long product life



## LCD Monitor

Shows you the accurate power status of the UPS



#### **Broad Compatibility**

With 12V/48V/53.5V DC and 24V/48V passive PoE output, up to 120 watts output power, KP9 is compatible with most of the digital devices, such as PoE switches





#### Spe