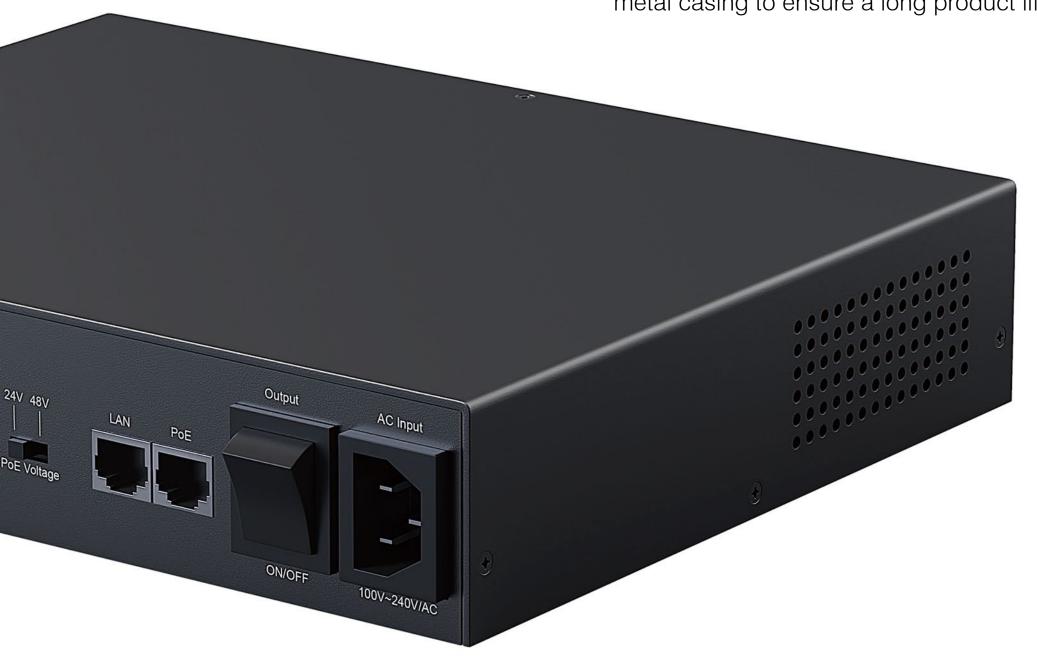

### Durable Metal Product Housing

The interior components of KP9 are protected by high-quality metal casing to ensure a long product life

## Multi-output

10\*DC + 1\*PoE outputs support powering up 11+ devices

### High Power Budget

120 watts max total output power, single port also supports up to 120 watts 53.5V / 2.2A (Max.), 48V / 2.5A (Max.) supported

#### **Broad Compatibility**

With 12V/48V/53.5V DC and 24V/48V passive PoE output, up to 120 watts output power, KP9 is compatible with most of the digital devices, such as PoE switches