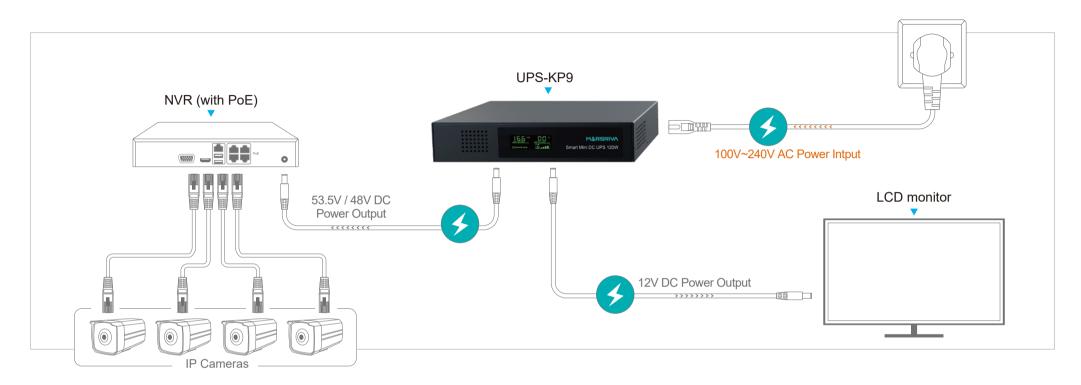

## Multi-output

10\*DC + 1\*PoE outputs support powering up 11+ devices

### High Power Budget

120 watts max total output power, single port also supports up to 120 watts 53.5V / 2.2A (Max.), 48V / 2.5A (Max.) supported

#### **Broad Compatibility**

With 12V/48V/53.5V DC and 24V/48V passive PoE output, up to 120 watts output power, KP9 is compatible with most of the digital devices, such as PoE switches