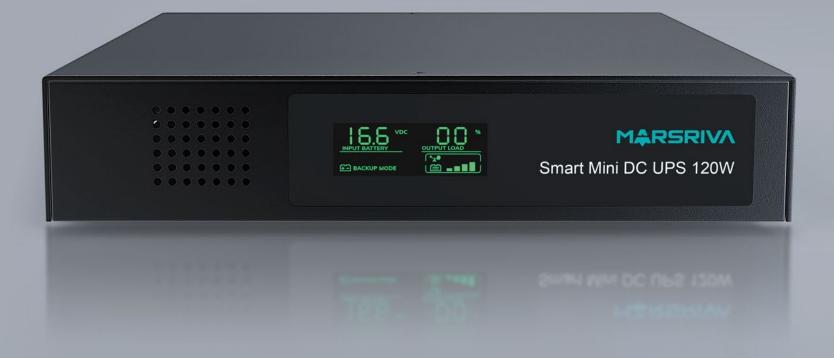

## LCD Monitor

Shows you the accurate power status of the UPS

#### Smart Mini DC UPS

Intelligent Power Distribution / True 120W Output