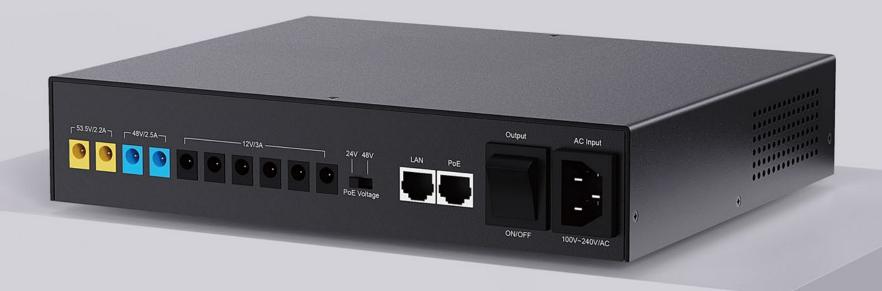

## Multi-output

10\*DC + 1\*PoE outputs support powering up 11+ devices

### High Power Budget

120 watts max total output power, single port also supports up to 120 watts 53.5V / 2.2A (Max.), 48V / 2.5A (Max.) supported

#### **Broad Compatibility**

With 12V/48V/53.5V DC and 24V/48V passive PoE output, up to 120 watts output power, KP9 is compatible with most of the digital devices, such as PoE switches