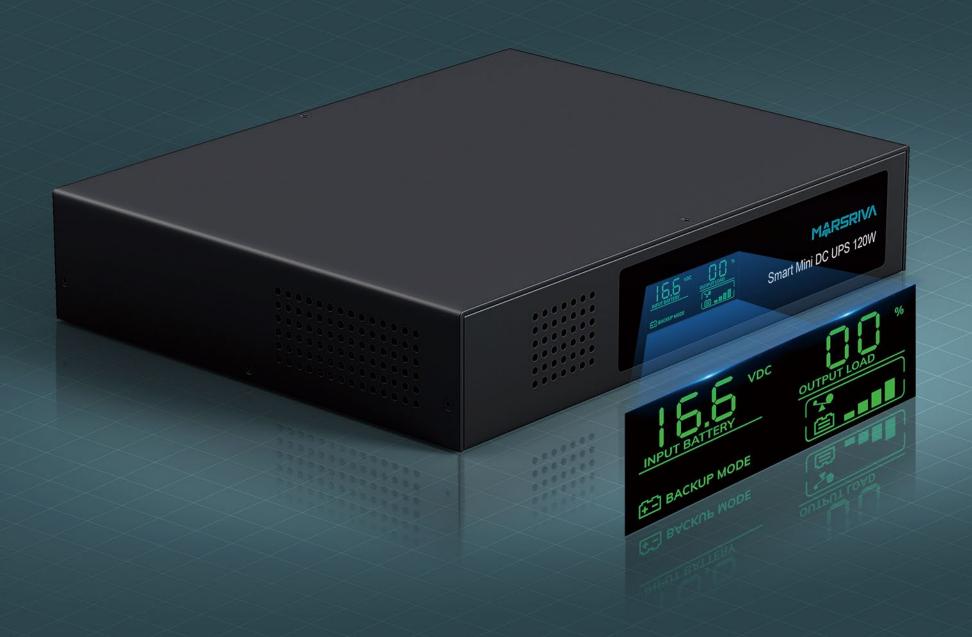

#### Smart Mini DC UPS

Intelligent Power Distribution / True 120W Output





## Multi-output

10\*DC + 1\*PoE outputs support powering up 11+ devices



# High-capacity Battery





## AC to DC 0 ms Transfer

Keep your devices stay working when UPS shift from AC mode to battery mode



### High Power Budget

120 watts max total output power, single port also supports up to 120 watts 53.5V / 2.2A (Max.), 48V / 2.5A (Max.) supported



#### Advanced Temperature Control

Air cooling system provides maximum heat dissipation, ensuring long-term stability of the UPS



### Durable Metal Product Housing

The interior components of KP9 are protected by high-quality metal casing to ensure a long product life



## LCD Monitor

Shows you the accurate power status of the UPS



#### **Broad Compatibility**

With 12V/48V/53.5V DC and 24V/48V passive PoE output, up to 120 watts output power, KP9 is compatible with most of the digital devices, such as PoE switches





#### Specification

| Name             | Smart Mini DC UPS                                                                                                                       |
|------------------|-----------------------------------------------------------------------------------------------------------------------------------------|
| Model            | KP9                                                                                                                                     |
| Battery Capacity | 20000mAh (8*2500mAh)/3.7V 74Wh