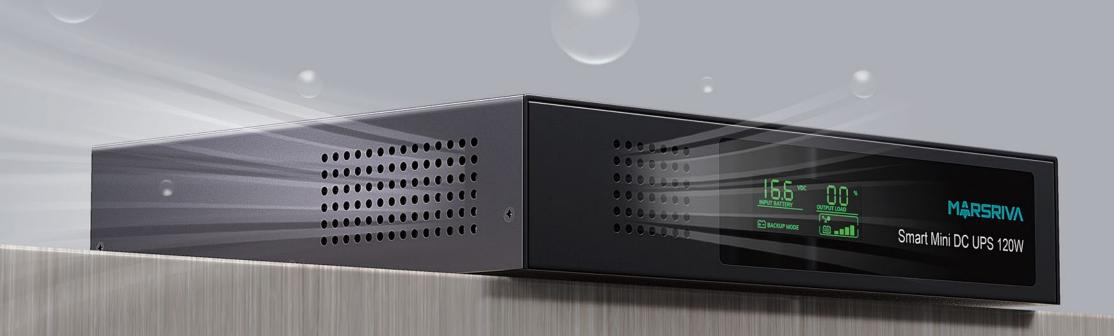

#### Smart Mini DC UPS

Intelligent Power Distribution / True 120W Output





## Multi-output

10\*DC + 1\*PoE outputs support powering up 11+ devices



# High-capacity Battery





## AC to DC 0 ms Transfer

Keep your devices stay working when UPS shift from AC mode to battery mode



### High Power Budget

120 watts max total output power, single port also supports up to 120 watts 53.5V / 2.2A (Max.), 48V / 2.5A (Max.) supported



#### Advanced Temperature Control

Air cooling system provides maximum heat dissipation, ensuring long-term stability of the UPS



### Durable Metal Product Housing

The interior components of KP9 are protected by high-quality metal casing to ensure a long product life



## LCD Monitor

Shows you the accurate power status of the UPS



#### **Broad Compatibility**

With 12V/48V/53.5V DC and 24V/48V passive PoE output, up to 120 watts output power, KP9 is compatible with most of the digital devices, such as PoE switches





#### Specification

| Name             | Smart Mini DC UPS                                                                                                                       |
|------------------|-----------------------------------------------------------------------------------------------------------------------------------------|
| Model            | KP9