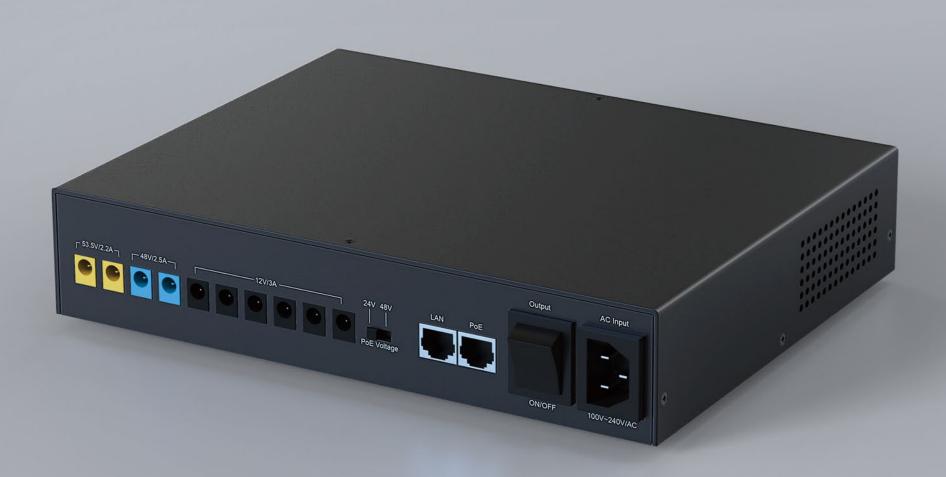

## Multi-output

10\*DC + 1\*PoE outputs support powering up 11+ devices

### High Power Budget

120 watts max total output power, single port also supports up to 120 watts 53.5V / 2.2A (Max.), 48V / 2.5A (Max.) supported

#### **Broad Compatibility**

With 12V/48V/53.5V DC and 24V/48V passive PoE output, up to 120 watts output power, KP9 is compatible with most of the digital devices, such as PoE switches