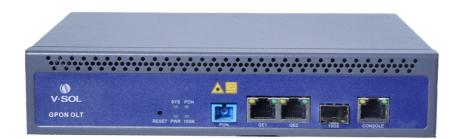

### Introduction:

V1600GS is a box-type GPON OLT with one PON port. The price of V1600GS is very attractive and the performance is very strong. The splitting ratio of its PON port is 1:128, and the farthest transmission distance is 20KM. Its uplink and downlink bandwidth is as high as: 1.25Gbps/2.5Gbps. V1600GS can be widely used in FTTH, SOHO, small business office and other application scenarios.

## **Technical Specifications**

| Item                       |                       | V1600GS                                  |  |
|----------------------------|-----------------------|------------------------------------------|--|
| Chassis                    | Rack                  | 1U                                       |  |
| Uplink Port                | QTY                   | 3                                        |  |
|                            | RJ45(GE)              | 2                                        |  |
|                            | SFP(GE)/SFP+(10GE)    | 1                                        |  |
| GPON Port Specification    | QTY                   | 1                                        |  |
|                            | Fiber Type            | 9/125µm SM                               |  |
|                            | Connector             | SC/UPC, Class C++, C+++                  |  |
|                            | GPON port speed       | Upstream 1.244Gbps, Downstream 2.488Gbps |  |
|                            | Wavelength            | TX 1490nm, RX 1310nm                     |  |
|                            | Max splitting ratio   | 1:128                                    |  |
|                            | Transmission Distance | 20KM                                     |  |
| Management Ports           |                       | 1*CONSOLE port                           |  |
| Backplane Bandwidth (Gbps) |                       | 16                                       |  |
| Port Forwarding Rate(Mpps) |                       | 23.808                                   |  |
| Management Mode            |                       | Console/WEB/Telnet/CLI                   |  |
| Lightning protection level | Power supply          | 4KV                                      |  |
|                            | Device Interface      | 1KV                                      |  |