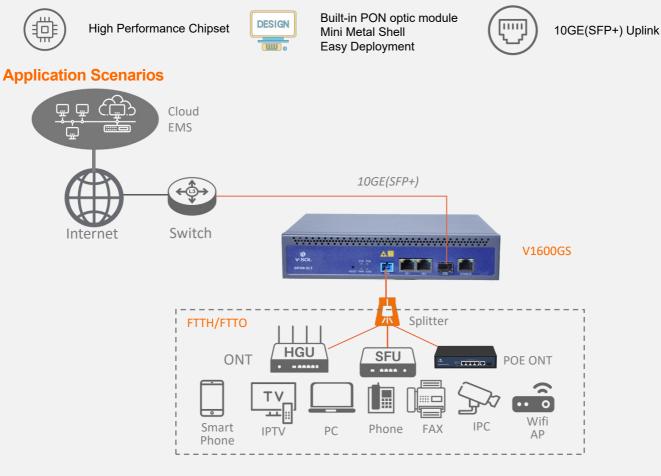

### Introduction:

V1600GS is a box-type GPON OLT with one PON port. The price of V1600GS is very attractive and the performance is very strong. The splitting ratio of its PON port is 1:128, and the farthest transmission distance is 20KM. Its uplink and downlink bandwidth is as high as: 1.25Gbps/2.5Gbps. V1600GS can be widely used in FTTH, SOHO, small business office and other application scenarios.

#### **GPON** Function

Tcont DBA

- Gemport traffic
- In compliant with ITU-T984.x standard
- Up to 20KM transmission Distance
- Support data encryption, multi-cast, port VLAN, separation, etc
- Support ONT auto-discovery/link
  detection/remote upgrade of software
- Support VLAN division and user separation to avoid broadcast storm
- Support power-off alarm function, easy for link problem detection
- Support broadcasting storm resistance function