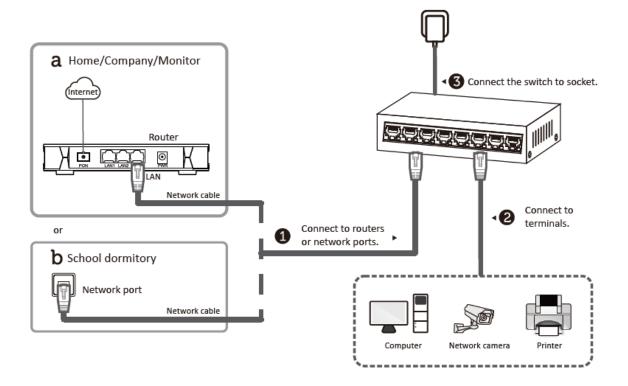

ng temperature              | 0°C~40°C                                           |
|                    | Storage temperature                | -40°C~70°C                                         |
|                    | Operating humidity                 | 10%~90% RH non-condensing                          |
|                    | Storage humidity                   | 5%~90% RH non-condensing                           |
|                    | Power supply                       | 5 V DC, 0.6 A                                      |



# Physical Interface Front panel:



Side panel:



## **Available Model**

DS-3E0505D-E

### **Accessories**

Power adapter  $\,\, \times \,$  1, User manual  $\,\, \times \,$  1, Switch  $\,\, \times \,$  1

#### **Dimension**





## **Typical Application**



Distributed by