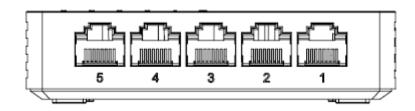

# Physical Interface Front panel:

Side panel:

# Specification

| Model              |                                    | DS-3E0505D-E                                       |
|--------------------|------------------------------------|----------------------------------------------------|
| Network parameters | Port number                        | 5                                                  |
|                    | Port type                          | 10/100/1000 Mbps RJ45 ports                        |
|                    | Standard                           | IEEE 802.3, IEEE 802.3u, IEEE 802.3x, IEEE 802.3ab |
|                    | Forwarding mode                    | Store and forward                                  |
|                    | MAC address table                  | 2 K                                                |
|                    | Switching capacity                 | 10 Gbps                                            |
|                    | Packet forwarding rate             | 7.44 Mpps                                          |
| General            | Shell                              | ABS                                                |
|                    | Weight                             | 0.03 kg                                            |
|                    | Dimensions (L $	imes$ H $	imes$ D) | 92.8 × 65.8 × 22.8 mm                              |
|                    | Operating temperature              | 0°C~40°C                                           |
|                    | Storage temperature                | -40°C~70°C                                         |
|                    | Operating humidity                 | 10%~90% RH non-condensing                          |
|                    | Storage humidity                   | 5%~90% RH non-condensing                           |
|                    | Power supply                       | 5 V DC, 0.6 A                                      |