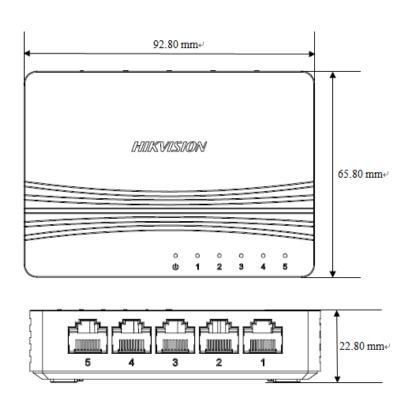

#### **Dimension**

# Specification

| Model              |                                    | DS-3E0505D-E                                       |
|--------------------|------------------------------------|----------------------------------------------------|
| Network parameters | Port number                        | 5                                                  |
|                    | Port type                          | 10/100/1000 Mbps RJ45 ports                        |
|                    | Standard                           | IEEE 802.3, IEEE 802.3u, IEEE 802.3x, IEEE 802.3ab |
|                    | Forwarding mode                    | Store and forward                                  |
|                    | MAC address table                  | 2 K                                                |
|                    | Switching capacity                 | 10 Gbps                                            |
|                    | Packet forwarding rate             | 7.44 Mpps                                          |
| General            | Shell                              | ABS                                                |
|                    | Weight                             | 0.03 kg                                            |
|                    | Dimensions (L $	imes$ H $	imes$ D) | 92.8 × 65.8 × 22.8 mm                              |
|                    | Operating temperature              | 0°C~40°C                                           |
|                    | Storage temperature                | -40°C~70°C                                         |
|                    | Operating humidity                 | 10%~90% RH non-condensing                          |
|                    | Storage humidity                   | 5%~90% RH non-condensing                           |
|                    | Power supply                       | 5 V DC, 0.6 A                                      |