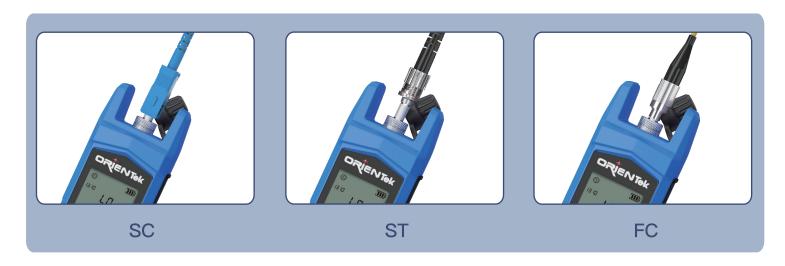

## 2.5mm universal interface

### **Product features**

- Accuracy lower than ±0.2dB
- Users can calibrate the value manually
- 60 hours continuous use
- 7 Wavelengths (850/980 /1300/ 1310/1490/1550/1625nm)
- Back clip design, mini and compact
- Range of measurement: -70~+6dBm / -50~+26dBm
- Universal adapter design, suit for SC, FC, ST Connector
- Lithium Battery is Optional, USB Charging, easy to use
- Built in LED Light, Easy to operate in the dark environment