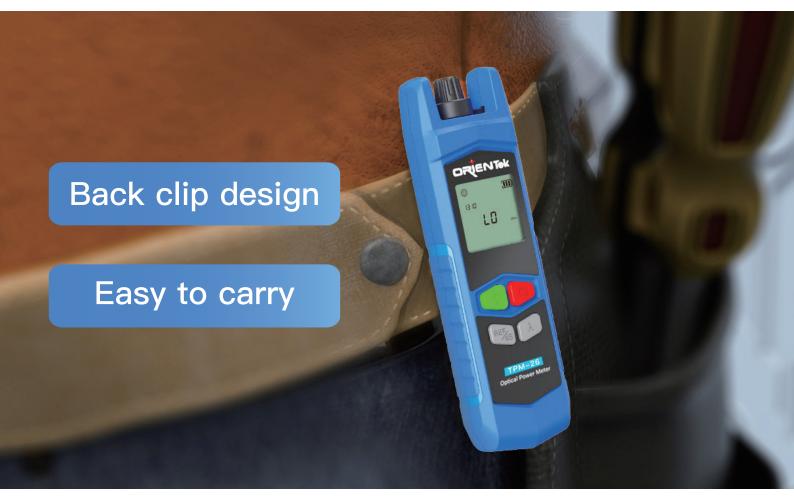

### **Product features**

- Accuracy lower than ±0.2dB
- Users can calibrate the value manually
- 60 hours continuous use
- 7 Wavelengths (850/980 /1300/ 1310/1490/1550/1625nm)
- Back clip design, mini and compact
- Range of measurement: -70~+6dBm / -50~+26dBm
- Universal adapter design, suit for SC, FC, ST Connector
- Lithium Battery is Optional, USB Charging, easy to use
- Built in LED Light, Easy to operate in the dark environment