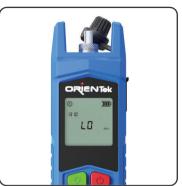

m)           |
| Resolution (dB)         | 0.01dB                                          |
| Operating temperature   | −10 ~ +60 (°C)                                  |
| Storage temperature     | -25 ~ +70 (°C)                                  |
| Automatic shutdown time | 10 min                                          |
| Power working time      | Battery type: 20h (only use of power meter)     |
|                         | Charging type: 60h (only use of power meter)    |
| LED Light               | Available                                       |
| Power supply            | Built in 1000mAh Lithium battery / AAA 1.5V *2  |
| Charging port           | USB (Just for charging type)                    |
| Size/ Weight            | 127 x 36.5 x 28 mm / 61g (includes the battery) |