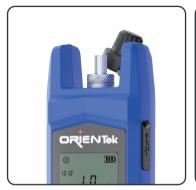

# **TPM-26**

## Mini Power Meter

Compact

2.5mm universal

Accuracy: ±0.2dB

7 Wavelengths

Calibrate Automatically

LED Light

### **Product features**

- Accuracy lower than ±0.2dB
- Users can calibrate the value manually
- 60 hours continuous use
- 7 Wavelengths (850/980 /1300/ 1310/1490/1550/1625nm)
- Back clip design, mini and compact
- Range of measurement: -70~+6dBm / -50~+26dBm
- Universal adapter design, suit for SC, FC, ST Connector
- Lithium Battery is Optional, USB Charging, easy to use
- Built in LED Light, Easy to operate in the dark environment