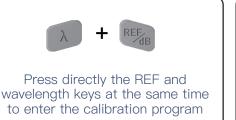

## We integrate. You communicate.

# **TPM-26**

## Mini Power Meter





Compact



2.5mm universal



Accuracy: ±0.2dB



7 Wavelengths



Calibrate Automatically



LED Light



### **Product features**

- Accuracy lower than ±0.2dB
- Users can calibrate the value manually
- 60 hours continuous use
- 7 Wavelengths (850/980 /1300/ 1310/1490/1550/1625nm)
- Back clip design, mini and compact
- Range of measurement: -70~+6dBm / -50~+26dBm
- Universal adapter design, suit for SC, FC, ST Connector
- Lithium Battery is Optional, USB Charging, easy to use
- Built in LED Light, Easy to operate in the dark environment

## Products Advantages





## 2.5mm universal interface





## Steps for calibration









#### **Product Characteristics**

| Model                   | TPM-26                                          |
|-------------------------|-------------------------------------------------|
| Wavelength Range        | 800 ~ 1700 (nm)                                 |
| Probe type              | InGaAs                                          |
| Optical connector       | 2.5mm universal interface(1.25mm LC optional)   |
| Measurement range (dBm) | −70 ~ +6 dBm / −50 ~ +26 dBm                    |
| Uncertainty             | < 0.2 dB                                        |
| Standard wavelengths    | 850、980、1300、1310、1490、1550、1625 (nm)           |
| Resolution (dB)         | 0.01dB                                          |
| Operating temperature   | −10 ~ +60 (°C)