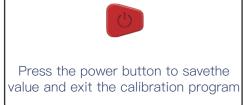

## We integrate. You communicate.

# **TPM-26**

## Mini Power Meter





Compact



2.5mm universal



Accuracy: ±0.2dB



7 Wavelengths



Calibrate Automatically



LED Light



### **Product features**

- Accuracy lower than ±0.2dB
- Users can calibrate the value manually
- 60 hours continuous use
- 7 Wavelengths (850/980 /1300/ 1310/1490/1550/1625nm)
- Back clip design, mini and compact
- Range of measurement: -70~+6dBm / -50~+26dBm
- Universal adapter design, suit for SC, FC, ST Connector
- Lithium Battery is Optional, USB Charging, easy to use
- Built in LED Light, Easy to operate in the dark environment

## Products Advantages





## 2.5mm universal interface





## Steps for calibration









#### **Product Characteristics**

| Model                   | TPM-26                                          |
|-------------------------|-------------------------------------------------|
| Wavelength Range        | 800 ~ 1700 (nm)                                 |
| Probe type              | InGaAs                                          |
| Optical connector       | 2.5mm universal interface(1.25mm LC optional)   |
| Measurement range (dBm) | −70 ~ +6 dBm / −50 ~ +26 dBm                    |
| Uncertainty             | < 0.2 dB                                        |
| Standard wavelengths    | 850、980、1300、1310、1490、1550、1625 (nm)           |
| Resolution (dB)         | 0.01dB                                          |
| Operating temperature   | −10 ~ +60 (°C)