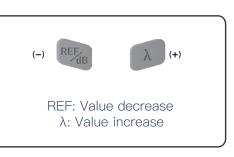

## We integrate. You communicate.

# **TPM-26**

## Mini Power Meter





Compact



2.5mm universal



Accuracy: ±0.2dB



7 Wavelengths



Calibrate Automatically



LED Light



### **Product features**

- Accuracy lower than ±0.2dB
- Users can calibrate the value manually
- 60 hours continuous use
- 7 Wavelengths (850/980 /1300/ 1310/1490/1550/1625nm)
- Back clip design, mini and compact
- Range of measurement: -70~+6dBm / -50~+26dBm
- Universal adapter design, suit for SC, FC, ST Connector
- Lithium Battery is Optional, USB Charging, easy to use
- Built in LED Light, Easy to operate in the dark environment

## Products Advantages





## 2.5mm universal interface





## Steps for calibration









#### **Product Characteristics**

| Model                   | TPM-26                                          |
|-------------------------|-------------------------------------------------|
| Wavelength Range        | 800 ~ 1700 (nm)                                 |
| Probe type              | InGaAs                                          |
| Optical connector       | 2.5mm universal interface(1.25mm LC optional)   |
| Measurement range (dBm) | −70 ~ +6 dBm / −50 ~ +26 dBm                    |
| Uncertainty             | < 0.2 dB                                        |
| Standard wavelengths    | 850、980、1300、1310、1490、1550、1625 (nm)           |
| Resolution (dB)         | 0.01dB                                          |
| Operating temperature   | −10 ~ +60 (°C)