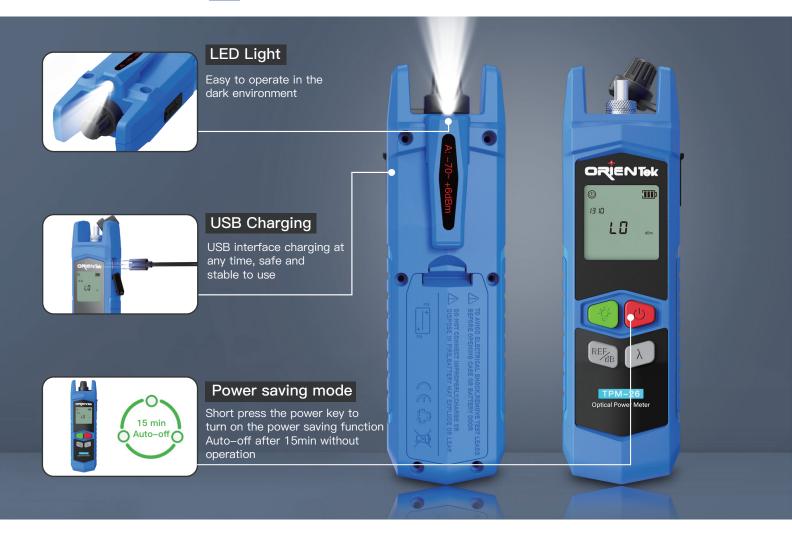

### **Product features**

- Accuracy lower than ±0.2dB
- Users can calibrate the value manually
- 60 hours continuous use
- 7 Wavelengths (850/980 /1300/ 1310/1490/1550/1625nm)
- Back clip design, mini and compact
- Range of measurement: -70~+6dBm / -50~+26dBm
- Universal adapter design, suit for SC, FC, ST Connector
- Lithium Battery is Optional, USB Charging, easy to use
- Built in LED Light, Easy to operate in the dark environment