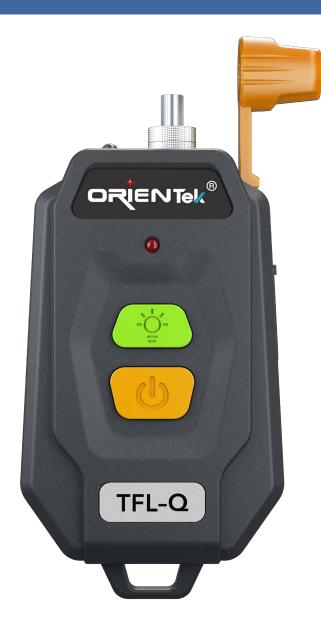

# TFL-Q

Mini Visual Fault Locator

Mini compact

2.5mm universal connector

**LED** Light

## Products Characteristics

- Pocket size design, mini and compact
- Rubber dustproof cover

connector

- Testing distance is up to 30km, high stability
- Strong and stable light source, strong penetrating power
- Be equipped with LED light, more convenient to work in the dark
- 2.5mm universal connector, suitable for SC/ST/FC 