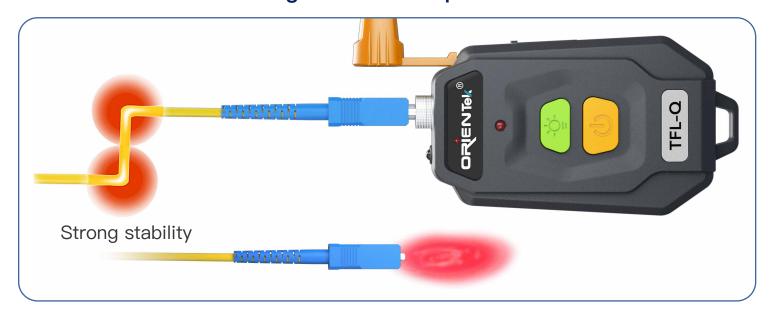

### We integrate. You communicate.

# TFL-Q

Mini Visual Fault Locator





Mini compact



2.5mm universal connector



**LED** Light

## Products Characteristics

- Pocket size design, mini and compact
- Rubber dustproof cover

connector

- Testing distance is up to 30km, high stability
- Strong and stable light source, strong penetrating power
- Be equipped with LED light, more convenient to work in the dark
- 2.5mm universal connector, suitable for SC/ST/FC 

  Built-in lithium battery, safe to use USB charging, convenient usage





### Testing distance is up to 30km



### 2.5mm universal connector



# Products specification

| Model               |               | TFL-Q-1                                       | TFL-Q-10 | TFL-Q-20 | TFL-Q-30 |
|---------------------|---------------|-----------------------------------------------|----------|----------|----------|
| Power range         |               | 1mW                                           | 10mW     | 20mW     | 30mW     |
| Testing distance    |               | 3–5km                                         | 8–10km   | 15–20km  | 25–30km  |
| Working time        | Battery type  | 7H                                            | 5H       | 4H       | 2H       |
|                     | Charging type | 15H                                           | 10H      | 8H       | 4H       |
| Wavelength