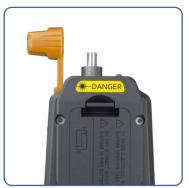

# TFL-Q

Mini Visual Fault Locator

Mini compact

2.5mm universal connector

**LED** Light

### 2.5mm universal connector