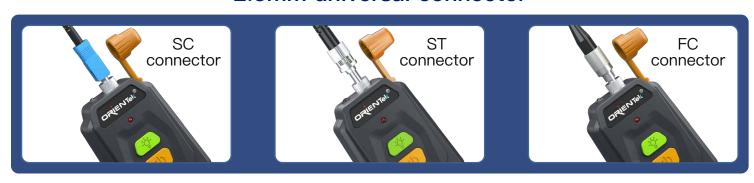

### 2.5mm universal connector

## Products Characteristics

- Pocket size design, mini and compact
- Rubber dustproof cover

connector

- Testing distance is up to 30km, high stability
- Strong and stable light source, strong penetrating power
- Be equipped with LED light, more convenient to work in the dark
- 2.5mm universal connector, suitable for SC/ST/FC 