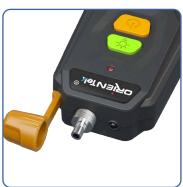

|          |          |          |
| Working temperature |               | -20 ~ +60 (°C)                                |          |          |          |
| LED light           |               | Yes                                           |          |          |          |
| Power supply        |               | AAA 1.5V battery X2 / Lithium battery 1000mAh |          |          |          |
| Charging port       |               | USB charging(only for charging type)          |          |          |          |
| Dimension           |               | 93 x 46.5 x 21 (mm)                           |          |          |          |
| Weight              |               | 61 g (with battery)                           |          |          |          |

# Products display









#### **CONTACT US:**

NANJING ORIENTEK OPTICAL COMMUNICATION LTD.

#### **HEAD OFFICE:**

Jianshan Industry Park, Liuhe District, Nanjing, Jiangsu, China

Web: www.orientekot.com Mail: info@orientekot.com

#### **Export Control Regulations**

The products and/or technical information presented in this publication may be subject to the application of the Foreign Exchange and Foreign Trade Act and other related laws and regulations in China. In addition, the Export Administration Regulations (EAR) of the United States may be applicable. In cases where exporting or reexporting the products and/or technical information presented in this publication, customers are requested to follow the necessary procedures at their own responsibility and cost. Please contact the Ministry of Economy, Trade a