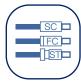

## Products Characteristics

- Pocket size design, mini and compact
- Rubber dustproof cover

connector

- Testing distance is up to 30km, high stability
- Strong and stable light source, strong penetrating power
- Be equipped with LED light, more convenient to work in the dark
- 2.5mm universal connector, suitable for SC/ST/FC 

  Built-in lithium battery, safe to use USB charging, convenient usage