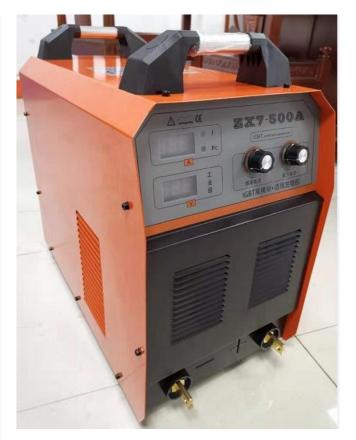

## ARC-500/ZX7-500A

| 产品型号 Product type                   | ARC-500 new |
|-------------------------------------|-------------|
| 输入电压 Voltage                        | 3PH380V±15% |
| 输入额 Input Frequency(Hz)             | 50/60       |
| 類定輸入功事 Rate input<br>capacity(KVA)  | 18.2KVA     |
| 输出空载电压<br>No-load output voltage    | 69          |
| 切割电流调节范围<br>Output current range(A) | 30-500      |
| 功率因数 Power factor (COS)             | 0.93        |
| 占堂比 Rated Duty Cycles(%)            | 60%         |
| 效率 Efficiency(%)                    | 85%         |
| 游护等级 Protection grade               | IP21        |
| 绝缘等级 Class of Insulation            | F           |
| 焊条直径<br>Electrode diameter(mm)      | 3.2-5.0     |
| 學接厚度<br>Welding thickness(mm)       | >10.0       |
| 採机食量 Weight(kg)                     | 14.5        |
| 外形尺寸 Dimensions(mm)                 | 510*270*420 |

ARC-500 machine
1 set
Include accessories:
2m electrode holder
2m earth clamp
Mask
Cinder hammer