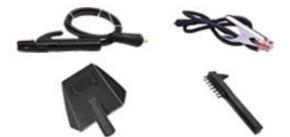

ARC-500 machine
1 set
Include accessories:
2m electrode holder
2m earth clamp
Mask
Cinder hammer