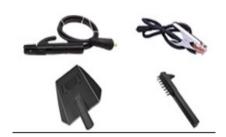

ARC-325S machine
Include accessories:
2m electrode holder
2m earth clamp
Mask
Cinder hammer