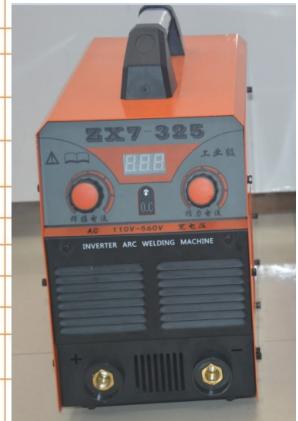

## ARC-325S

| 产品型号 Product type                   | ARC-325                                            |  |
|-------------------------------------|----------------------------------------------------|--|
| 输入电压 Voltage                        | 220V±15%<br>3PH380V±15%                            |  |
| 輸入類 Input Frequency(Hz)             | 50/60                                              |  |
| 额定输入功率 Rate input capacity(KVA)     | 8.6KVA                                             |  |
| 輸出空载电压<br>No-load output voltage    | 60                                                 |  |
| 切割电流调节范围<br>Output current range(A) | 30-325                                             |  |
| 功率因数 Power factor (COS)             | 0.85                                               |  |
| 占空比 Rated Duty Cycles(%)            | 60%                                                |  |
| 效率 Efficiency(%)                    | 85%                                                |  |
| 防护等級 Protection grade               | IP21                                               |  |
| 绝缘等级 Class of Insulation            | F                                                  |  |
| 焊条直径<br>Electrode diameter(mm)      | 2.5-4.0                                            |  |
| 焊接材料 Welding material               | Carbon steel<br>Low alloy steel<br>Stainless steel |  |
| 焊接厚度<br>Welding thickness(mm)       | 2.0-10.0                                           |  |
| 裸机蛋量 Weight(kg)                     | 6                                                  |  |
| 外形尺寸 Dimensions(mm)                 | 400*190*280                                        |  |