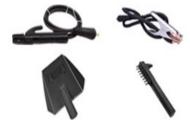

ARC-315S machine
Include accessories:
2m electrode holder
2m earth clamp
Mask
Cinder hammer