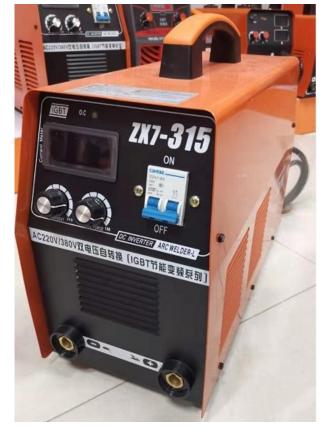

## ARC-315S

| 产品型号 Product type                   | ARC-315S                |
|-------------------------------------|-------------------------|
| 输入电压 Voltage                        | 220V±15%<br>3PH380V±15% |
| 輸入频率 Input Frequency(Hz)            | 50/60                   |
| 额定输入功率 Rate input<br>capacity(KVA)  | 8.6KVA                  |
| 輸出空载电压<br>No-load output voltage    | 60                      |
| 切割电流调节范围<br>Output current range(A) | 20-315                  |
| 功率因数 Power factor(COS)              | 0.85                    |
| 占空比<br>Rated Duty Cycles(%)         | 60%                     |
| 效率 Efficiency(%)                    | 85%                     |
| 防护等級 Protection grade               | IP21                    |
| 绝缘等级 Class of Insulation            | F                       |
| 焊条直径<br>Electrode diameter(mm)      | 2.5-4.0                 |
| 炓接厚度<br>Welding thickness(mm)       | 2.0-12.0                |
| 裸机食量 Weight(kg)                     | 12                      |
| 外形尺寸 Dimensions(mm)                 | 480*210*310             |

ARC-315S machine
Include accessories:
2m electrode holder
2m earth clamp
Mask
Cinder hammer