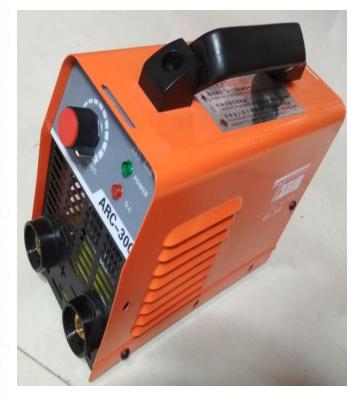

## ARC-300mini

| 产品型号 Product type                   | ARC-300mini     |
|-------------------------------------|-----------------|
| 输入电压 Voltage                        | 1PHAC 220V ±15% |
| 輸入频率<br>Input Frequency(Hz)         | 50/60           |
| 额定输入功率 Rate input<br>capacity(KVA)  | 5.9KVA          |
| 輸出空载电压<br>No-load output voltage    | 60              |
| 切割电流调节范围<br>Output current range(A) | 20-300          |
| 功率因数 Power factor(COS)              | 0.80            |
| 占空比<br>Rated Duty Cycles(%)         | 60%             |
| 效率 Efficiency(%)                    | 85%             |
| 防护等级 Protection grade               | IP21            |
| 绝缘等级 Class of Insulation            | F               |
| 焊条直径<br>Electrode diameter(mm)      | 2.5/3.2         |
| 炓接厚度<br>Welding thickness(mm)       | 2.0-8.0mm       |
| 裸机蛋量 Weight(kg)                     | 2.3             |
| 外形尺寸 Dimensions(mm)                 | 230*100*140     |

ARC-300 machine
Include accessories:
2m electrode holder
2m earth clamp
Mask
Cinder hammer