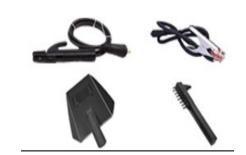

ARC-300 machine
Include accessories:
2m electrode holder
2m earth clamp
Mask
Cinder hammer