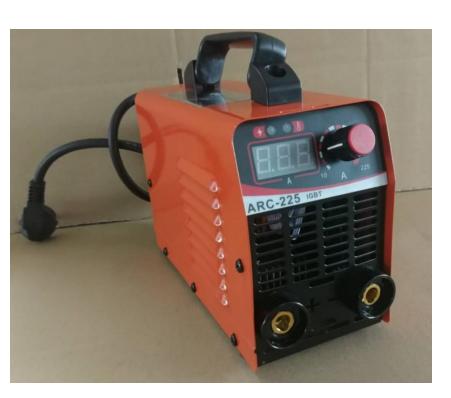

## ARC-225mini

| ,                                       | $\smile$                                           |
|-----------------------------------------|----------------------------------------------------|
| 产品型号 Product type                       | ARC-225mini                                        |
| 输入电压 Voltage                            | 1PH AC 220V ±15%                                   |
| 输入频率<br>Input Frequency(Hz)             | 50/60                                              |
| 额 定 输 入 功 率 Rate input<br>capacity(KVA) | 5.1KVA                                             |
| 输出空载电压<br>No-load output voltage        | 56                                                 |
| 切割电流调节范围<br>Output current range(A)     | 20-200                                             |
| 功率因数 Power factor(COS)                  | 0.73                                               |
| 占空比<br>Rated Duty Cycles(%)             | 60%                                                |
| 效率Efficiency(%)                         | 85%                                                |
| 防护等级 Protection grade                   | IP21                                               |
| 绝缘等级 Class of Insulation                | F                                                  |
| 焊条直径<br>Electrode diameter(mm)          | 2.5/3.2                                            |
| 焊接材料 Welding material                   | Carbon steel<br>low alloy steel<br>stainless steel |
| 焊接厚度<br>Welding thickness(mm)           | 2.0-6.0mm                                          |
| 裸机重量 Weight(kg)                         | 2.1                                                |
| 外形尺寸 Dimensions(mm)                     | 230*100*170                                        |