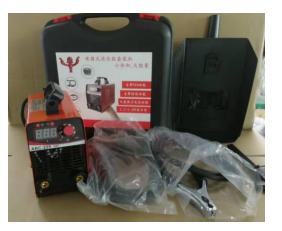

## ARC-225 mini machine

Include accessories: 1.5m electrode holder 1.5m earth clamp Mask Cinder hammer