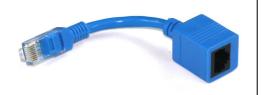

## XRJ-45B

Crossover Reversing cable for mode B

## **Product Details and Specifications:**

Data is on all 4 pairs ( CAT-5e twisted pairs)

• Data Rate: 10/100/1000 mb/s

• Ethernet cable CAT-5e

• UTP AWG 24 wire

Color: Blue

• Connector RJ45 male (data only) female (power and data)

In this cable, the mode B pairs ( 4&5 and 7&8 ) are reversed, this allows a PoE injector or switch to be power reversed.

Almost all passive PoE injectors with mode B use

4&5 for + and 7&8 for -

This device will swap the power for you.