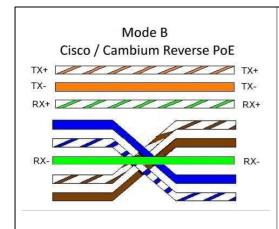

## XRJ-45B

Crossover Reversing cable for mode B

In this cable, the mode B pairs ( 4&5 and 7&8 ) are reversed, this allows a PoE injector or switch to be power reversed.

Almost all passive PoE injectors with mode B use

4&5 for + and 7&8 for -

This device will swap the power for you.