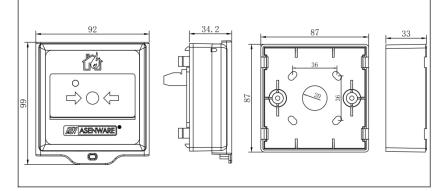

## **Technical Specification**

| Model                | AW-D135A                                                                                        |
|----------------------|-------------------------------------------------------------------------------------------------|
| Main Voltage         | Loop 24V                                                                                        |
| Operating current    | monitoring status≪2mA, alarm status≪15mA                                                        |
| Application          | For indoor use only                                                                             |
| Wiring               | The promise of two bus system(Loop In+, Loop In -)                                              |
| Protection class     | IP30                                                                                            |
| Indicator            | Red alarm indicator flashes when it is under normal condition, press the manual button lit work |
| Environmental        | Class A temperature range: -5 to 40°C (23~104°F)<br>Humidity: 5 to 95% RH, non-condensing       |
| Materials and colors | ABS, red                                                                                        |
| Mating Panel         | AW-FP100 addressable fire alarm control panel                                                   |
| Encoding             | address from 1 to 250 optional                                                                  |
| Size                 | 99mm* 92mm* 66mm (with cover)                                                                   |
| Weight               | about 95g                                                                                       |